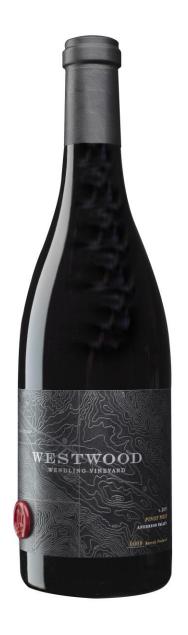

## Westwood Wine Estates Wendling Vineyard 2015 Pinot Noir

Anderson Valley | Mendocino County

## 95 POINTS EDITOR'S CHOICE

"This first effort by Westwood from an Anderson Valley vineyard favored by Copain and Littorai is a stunner. A deft touch of spicy oak lifts the aroma, and meets compelling, intricate notes of red and black cherry, rhubarb and mushroom on the palate. This elegant, memorable wine has great structure due to firm acidity and lightly gripping tannins, which surround and support the wonderful, exotic and complex flavors. Best after 2020."